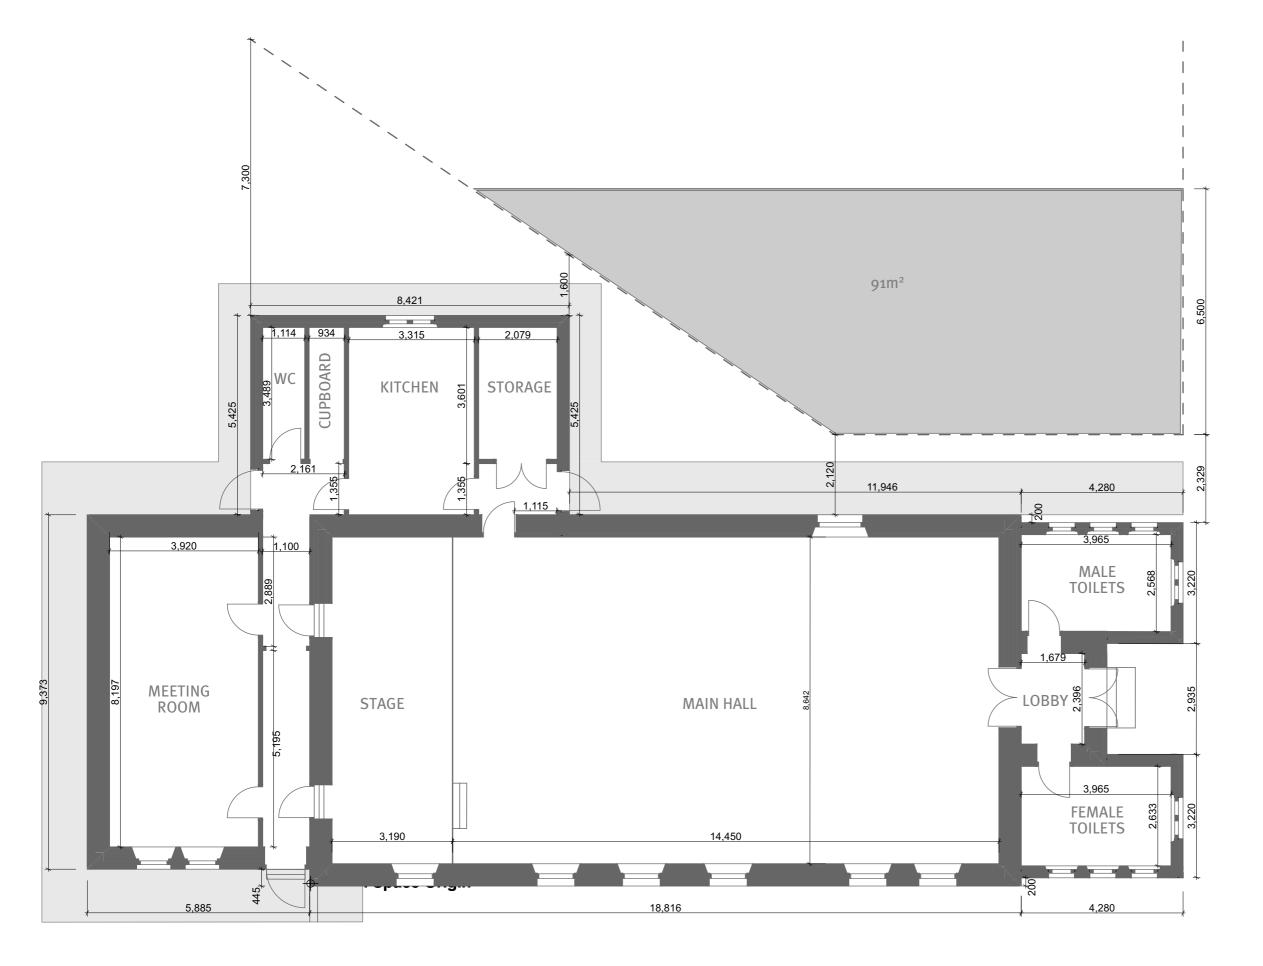

Notes / Key / Scale Bar:

0

\_ \_ \_ Fence

**Potential Acquisition** 

GIFA: 276m<sup>2</sup>

Do not scale from this drawing.
All existing dimensions to be checked on site prior to commencement of works or manufacturing of components.

Any discrepancies to be brought to the attention of the architect - if in doubt, ask.

This drawing is the copyright of John Gilbert Architects Ltd. No copying or distribution of this drawing or any part thereof is permitted without prior written permission.



201 White Studios, 62 Templeton Street, Glasgow, G40 1DA Tel: 01415518383 Web: www.johngilbert.co.uk

Client

DJ Hall, Evanton

1:100

**VDJ Hall Ground Floor** 

Project Status Feasibility

Job No **04580** Scale at A3 **1:100** 

Date of issue **12.04.2023** Drawn KB

Rev. Ammendment

Rev Drg N